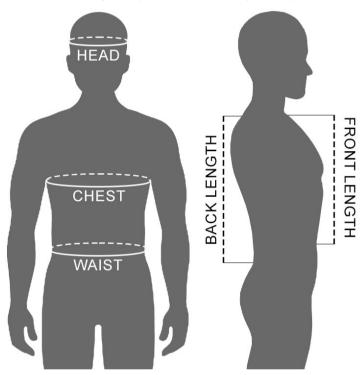

### **Body Armour**

Consider the clothing worn during typical duties. For bulky items, measure whilst wearing to ensure best fit.

Body armour is ergonomically designed to sit around the belly button +/- 1 inch. This is the ideal position allowing the body to bend to sit or crouch.

#### **Ballistic Helmet**

Take the measurement from the forehead extending the tape measure all the way around your head.

| inches (cm) | Chest           | Waist/Stomach   | Front Length | Back Length | Head<br>Circumference |
|-------------|-----------------|-----------------|--------------|-------------|-----------------------|
| S           | 34-38 (86-96)   | 26-30 (66-76)   | 13 (33)      | 17 (43)     | 20.5-21.2 (52-54)     |
| М           | 38-43 (96-109)  | 30-34 (76-86)   | 14 (35)      | 18 (46)     | 21.2-23.2 (54-59)     |
| L           | 43-46 (109-116) | 34-38 (86-96)   | 15 (38)      | 19 (48)     | 22.5-24.8 (57-63)     |
| XL          | 46-48 (116-122) | 38-42 (96-107)  | 16 (40)      | 20 (51)     | 24.8-25.2 (63-64)     |
| XXL         | 48-50 (122-127) | 42-46 (107-117) | 16.5 (42)    | 20.5 (52)   |                       |
| XXXL        | 50-52 (127-132) | 46-50 (117-127) | 17 (43)      | 21 (53)     |                       |
| XXXXL       | 52-53 (132-135) | 50-53 (127-137) | 17.5 (44)    | 21.5 (54)   |                       |