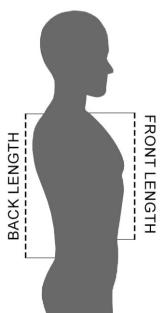

## **SIZING FORM**

(MALE AND FEMALE)

| Name             |  |
|------------------|--|
| Organisation     |  |
| Rank             |  |
| Telephone Number |  |
| Email            |  |

cm inches

| Height                                                   |  |  |
|----------------------------------------------------------|--|--|
| Largest chest circumference                              |  |  |
| Largest waist/ stomach circumference                     |  |  |
| Front length (standing) jugular to navel                 |  |  |
| Front length (standing) jugular to belt                  |  |  |
| Back length (standing) 7 <sup>th</sup> vertebrae to belt |  |  |