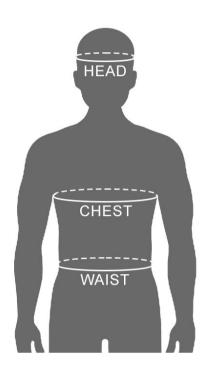

#### **Ballistic Helmet**

Take the measurement from the forehead extending the tape measure all the way around your head.

| inches (cm) | Chest           | Waist/Stomach   | Front Length | Back Length | Head<br>Circumference |
|-------------|-----------------|-----------------|--------------|-------------|-----------------------|
| S           | 34-38 (86-96)   | 26-30 (66-76)   | 13 (33)      | 17 (43)     | 20.5-21.2 (52-54)     |
| М           | 38-43 (96-109)  | 30-34 (76-86)   | 14 (35)      | 18 (46)     | 21.2-23.2 (54-59)     |
| L           | 43-46 (109-116) | 34-38 (86-96)   | 15 (38)      | 19 (48)     | 22.5-24.8 (57-63)     |
| XL          | 46-48 (116-122) | 38-42 (96-107)  | 16 (40)      | 20 (51)     | 24.8-25.2 (63-64)     |
| XXL         | 48-50 (122-127) | 42-46 (107-117) | 16.5 (42)    | 20.5 (52)   |                       |
| XXXL        | 50-52 (127-132) | 46-50 (117-127) | 17 (43)      | 21 (53)     |                       |
| XXXXL       | 52-53 (132-135) | 50-53 (127-137) | 17.5 (44)    | 21.5 (54)   |                       |